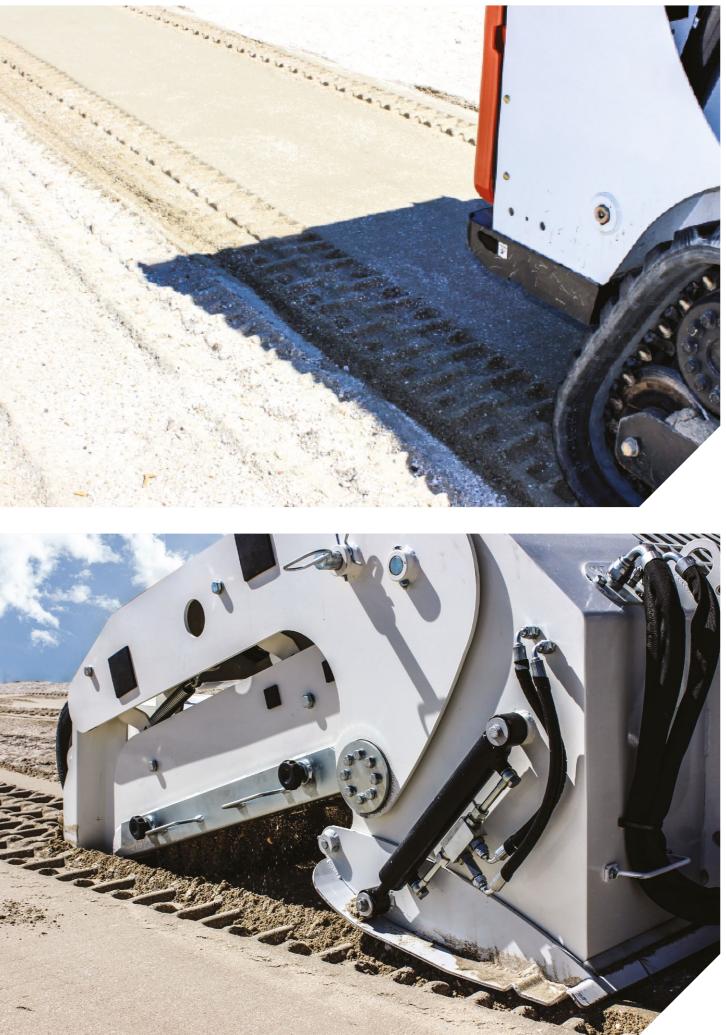

## **BEACH CLEANER**

Simex BC Beach Cleaners are ideal for sifting wet or dry sand to remove fine debris and cigarette butts.

The debris is easily collected and discharged thanks to the high capacity hopper and hydraulic discharge activated from the cabin.

## ADVANTAGES

• Efficient working with wet or dry sand and soil Large-sized hopper

| TECHNICAL DATA                          |              | BC 200                             |
|-----------------------------------------|--------------|------------------------------------|
| Hopper capacity                         | l<br>y3      | <b>350</b><br><i>0,45</i>          |
| Weight (1)                              | kg<br>Ibs    | <b>690</b><br>1515                 |
| Max. oil pressure                       | BAR<br>psi   | <b>250</b><br><i>3625</i>          |
| Required oil flow                       | l/min<br>gpm | <b>70 - 90</b><br><i>18 - 24</i>   |
| Sifting meshes – Screen size (Standard) | mm<br>inch   | 15x15<br>0,6x0,6                   |
| Sifting meshes – Screen size (Optional) | mm<br>inch   | 10x10 - 20x20<br>0,4x0,4 - 0,8x0,8 |
| Working depth                           | mm<br>inch   | 0 - 200<br>0 - 8                   |