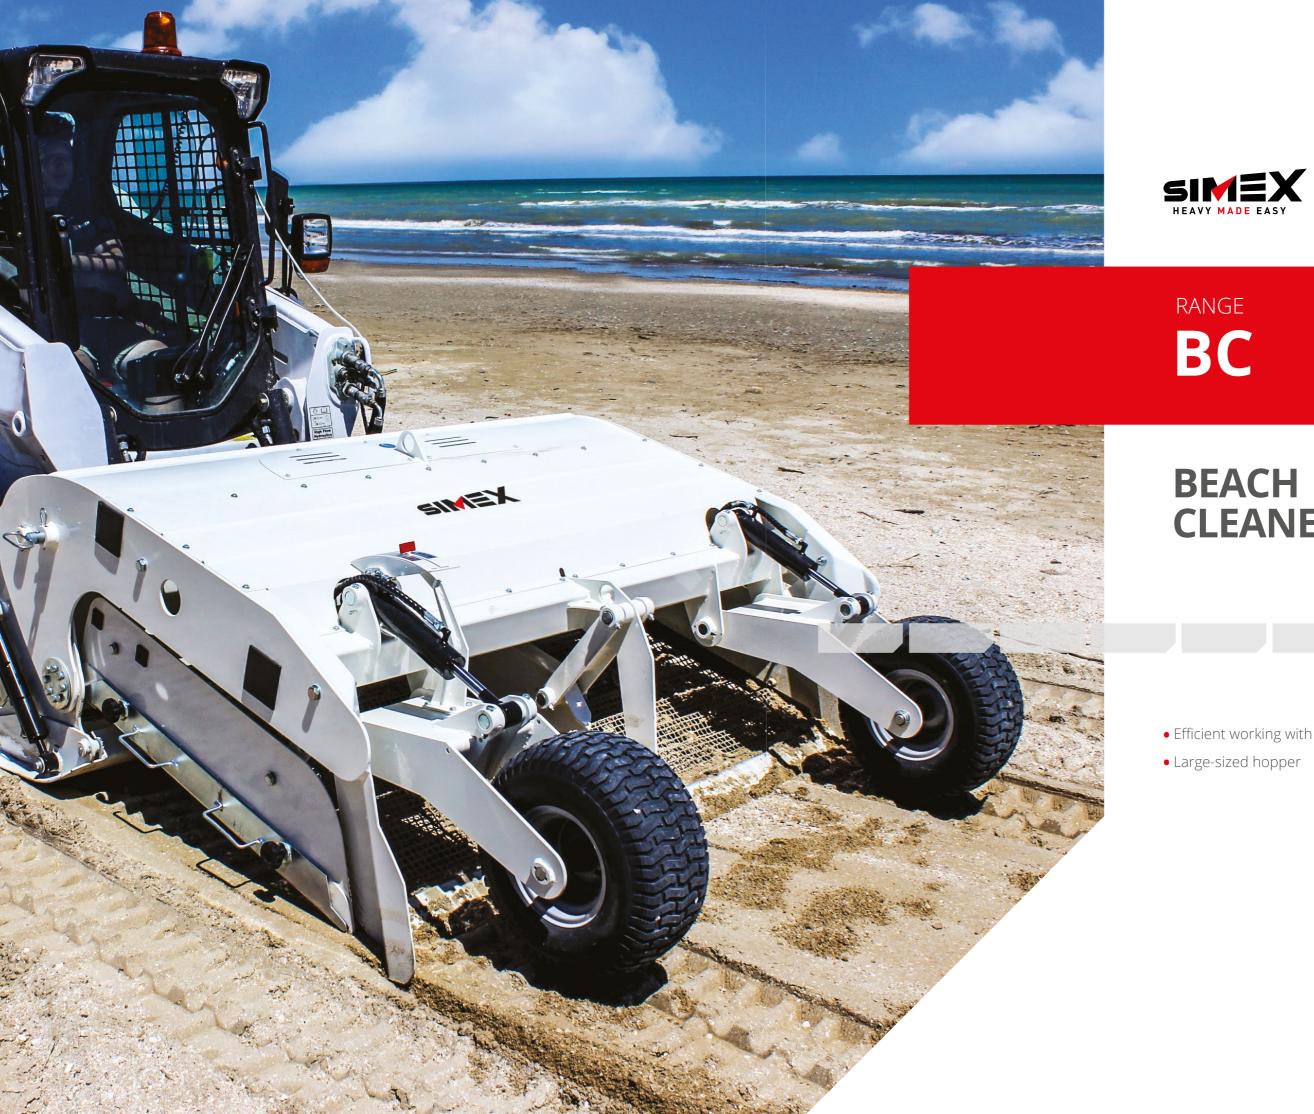

## **CLEANER**

BC 200

• Efficient working with wet or dry sand and soil

## **BEACH CLEANER**

Simex BC Beach Cleaners are ideal for sifting wet or dry sand to remove fine debris and cigarette butts.

The debris is easily collected and discharged thanks to the high capacity hopper and hydraulic discharge activated from the cabin.

## ADVANTAGES

• Efficient working with wet or dry sand and soil Large-sized hopper

| TECHNICAL DATA                          |              | BC 200                             |
|-----------------------------------------|--------------|------------------------------------|
| Hopper capacity                         | l<br>y3      | <b>350</b><br><i>0,45</i>          |
| Weight (1)                              | kg<br>Ibs    | <b>690</b><br>1515                 |
| Max. oil pressure                       | BAR<br>psi   | <b>250</b><br><i>3625</i>          |
| Required oil flow                       | l/min<br>gpm | <b>70 - 90</b><br><i>18 - 24</i>   |
| Sifting meshes – Screen size (Standard) | mm<br>inch   | 15x15<br>0,6x0,6                   |
| Sifting meshes – Screen size (Optional) | mm<br>inch   | 10x10 - 20x20<br>0,4x0,4 - 0,8x0,8 |
| Working depth                           | mm<br>inch   | 0 - 200<br>0 - 8                   |