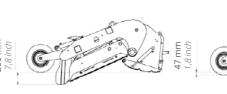

## ADVANTAGES

• Efficient working with wet or dry sand and soil Large-sized hopper

| TECHNICAL DATA                          |              | BC 200                             |
|-----------------------------------------|--------------|------------------------------------|
| Hopper capacity                         | l<br>y3      | <b>350</b><br><i>0,45</i>          |
| Weight (1)                              | kg<br>Ibs    | <b>690</b><br>1515                 |
| Max. oil pressure                       | BAR<br>psi   | <b>250</b><br><i>3625</i>          |
| Required oil flow                       | l/min<br>gpm | <b>70 - 90</b><br><i>18 - 24</i>   |
| Sifting meshes – Screen size (Standard) | mm<br>inch   | 15x15<br>0,6x0,6                   |
| Sifting meshes – Screen size (Optional) | mm<br>inch   | 10x10 - 20x20<br>0,4x0,4 - 0,8x0,8 |
| Working depth                           | mm<br>inch   | 0 - 200<br>0 - 8                   |