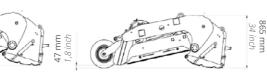

## ADVANTAGES

• Efficient working with wet or dry sand and soil Large-sized hopper

| TECHNICAL DATA                          |              | BC 200                             |
|-----------------------------------------|--------------|------------------------------------|
| Hopper capacity                         | l<br>y3      | <b>350</b><br><i>0,45</i>          |
| Weight (1)                              | kg<br>Ibs    | <b>690</b><br>1515                 |
| Max. oil pressure                       | BAR<br>psi   | <b>250</b><br><i>3625</i>          |
| Required oil flow                       | l/min<br>gpm | <b>70 - 90</b><br><i>18 - 24</i>   |
| Sifting meshes – Screen size (Standard) | mm<br>inch   | 15x15<br>0,6x0,6                   |
| Sifting meshes – Screen size (Optional) | mm<br>inch   | 10x10 - 20x20<br>0,4x0,4 - 0,8x0,8 |
| Working depth                           | mm<br>inch   | 0 - 200<br>0 - 8                   |