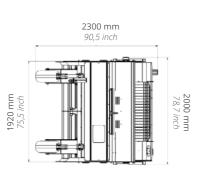

## ADVANTAGES

• Efficient working with wet or dry sand and soil Large-sized hopper

| TECHNICAL DATA                          |              | BC 200                             |
|-----------------------------------------|--------------|------------------------------------|
| Hopper capacity                         | l<br>y3      | <b>350</b><br><i>0,45</i>          |
| Weight (1)                              | kg<br>Ibs    | <b>690</b><br>1515                 |
| Max. oil pressure                       | BAR<br>psi   | <b>250</b><br><i>3625</i>          |
| Required oil flow                       | l/min<br>gpm | <b>70 - 90</b><br><i>18 - 24</i>   |
| Sifting meshes – Screen size (Standard) | mm<br>inch   | 15x15<br>0,6x0,6                   |
| Sifting meshes – Screen size (Optional) | mm<br>inch   | 10x10 - 20x20<br>0,4x0,4 - 0,8x0,8 |
| Working depth                           | mm<br>inch   | 0 - 200<br>0 - 8                   |