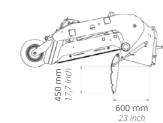

## ADVANTAGES

• Efficient working with wet or dry sand and soil Large-sized hopper

| TECHNICAL DATA                          |              | BC 200                             |
|-----------------------------------------|--------------|------------------------------------|
| Hopper capacity                         | l<br>y3      | <b>350</b><br><i>0,45</i>          |
| Weight (1)                              | kg<br>Ibs    | <b>690</b><br>1515                 |
| Max. oil pressure                       | BAR<br>psi   | <b>250</b><br><i>3625</i>          |
| Required oil flow                       | l/min<br>gpm | <b>70 - 90</b><br><i>18 - 24</i>   |
| Sifting meshes – Screen size (Standard) | mm<br>inch   | 15x15<br>0,6x0,6                   |
| Sifting meshes – Screen size (Optional) | mm<br>inch   | 10x10 - 20x20<br>0,4x0,4 - 0,8x0,8 |
| Working depth                           | mm<br>inch   | 0 - 200<br>0 - 8                   |