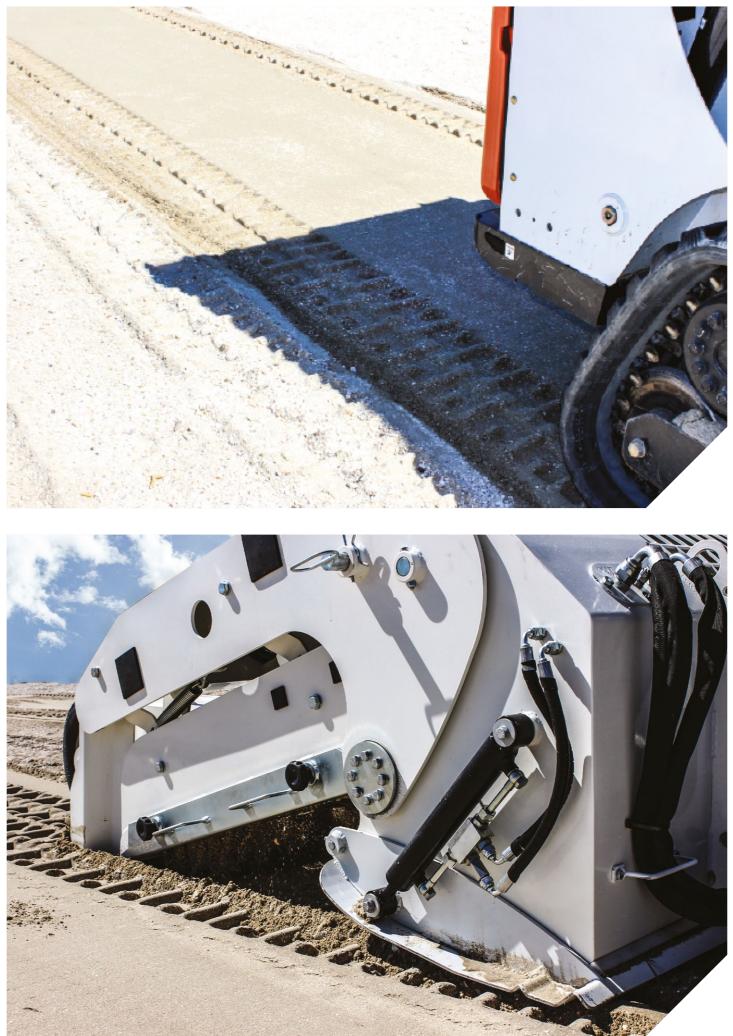

## **BEACH CLEANER**

Simex BC Beach Cleaners are ideal for sifting wet or dry sand to remove fine debris and cigarette butts.

The debris is easily collected and discharged thanks to the high capacity hopper and hydraulic discharge activated from the cabin.

## ADVANTAGES

• Efficient working with wet or dry sand and soil Large-sized hopper

| TECHNICAL DATA                          |              | BC 200                             |
|-----------------------------------------|--------------|------------------------------------|
| Hopper capacity                         | l<br>y3      | <b>350</b><br><i>0,45</i>          |
| Weight (1)                              | kg<br>Ibs    | <b>690</b><br>1515                 |
| Max. oil pressure                       | BAR<br>psi   | <b>250</b><br><i>3625</i>          |
| Required oil flow                       | l/min<br>gpm | <b>70 - 90</b><br><i>18 - 24</i>   |
| Sifting meshes – Screen size (Standard) | mm<br>inch   | 15x15<br>0,6x0,6                   |
| Sifting meshes – Screen size (Optional) | mm<br>inch   | 10x10 - 20x20<br>0,4x0,4 - 0,8x0,8 |
| Working depth                           | mm<br>inch   | 0 - 200<br>0 - 8                   |